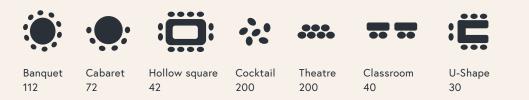

The Undumbi Room boasts a fantastic range of features listed below. Located in the Parliamentary Annexe, this space is ideal for conferences, seminars, award ceremonies and large receptions.

## FEATURES

- $\checkmark$  Extra large projector screen and HD projector
- $\checkmark$  Permanent stage and moveable lectern
- $\checkmark$  Accessibility ramp onto stage
- $\checkmark$  Inbuilt lectern microphone, with digital and audio links
- $\checkmark$  Access to 2 hand-held microphones
- $\checkmark$  Access to an adjacent green room (Dandiir)\*
- $\checkmark$  Access to up to 3 breakout boardroom meeting rooms\*

\*additional room hire charges may apply

## CAPACITIES



UNDUMBI ROOM