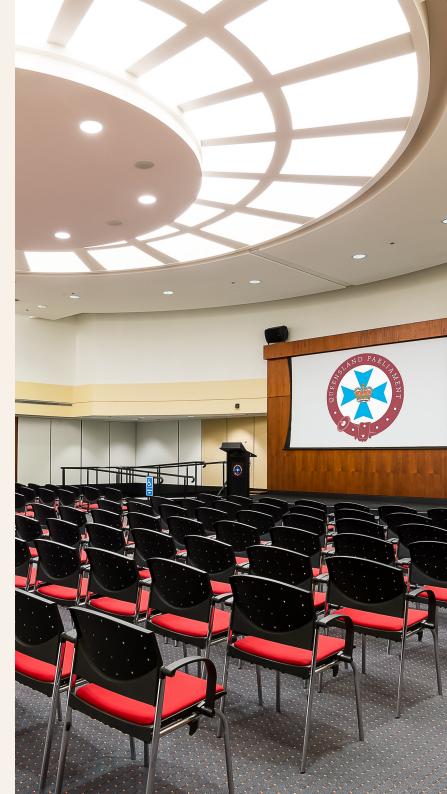

The Undumbi Room boasts a fantastic range of features listed below. Located in the Parliamentary Annexe, this space is ideal for conferences, seminars, award ceremonies and large receptions.

## FEATURES

- $\checkmark$  Extra large projector screen and HD projector
- $\checkmark$  Permanent stage and moveable lectern
- $\checkmark$  Accessibility ramp onto stage
- $\checkmark$  Inbuilt lectern microphone, with digital and audio links
- $\checkmark$  Access to 2 hand-held microphones
- $\checkmark$  Access to an adjacent green room (Dandiir)\*
- $\checkmark$  Access to up to 3 breakout boardroom meeting rooms\*