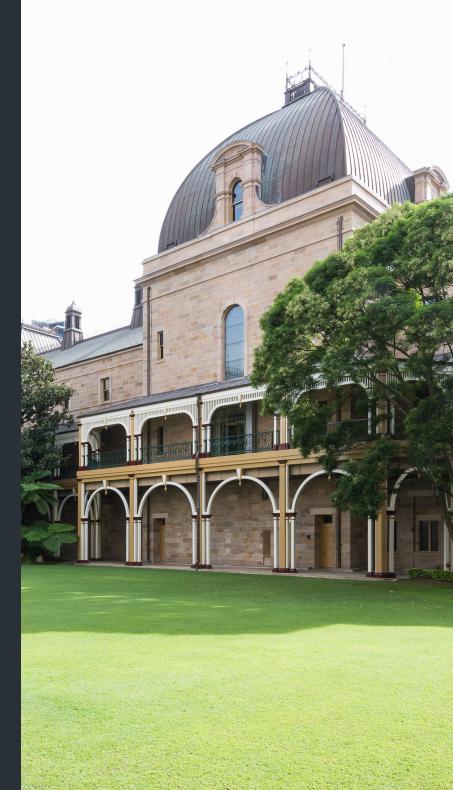

The largest event space in Queensland Parliament, the prestigious Speaker's Green is located at the heart of the Parliamentary Precinct.

The picturesque outdoor venue features a perfectly manicured lawn, surrounded by heritage stone-masonry and lush gardens. It is ideal for product launches, large cocktail receptions and garden style tea breaks.

## FEATURES

- ✓ Outdoor removable stage available\*
- $\checkmark$  Up to 120 white lawn chairs included in venue hire

A wet weather contingency plan will need to be in place when hiring this space. Please speak with the sales team for more information.