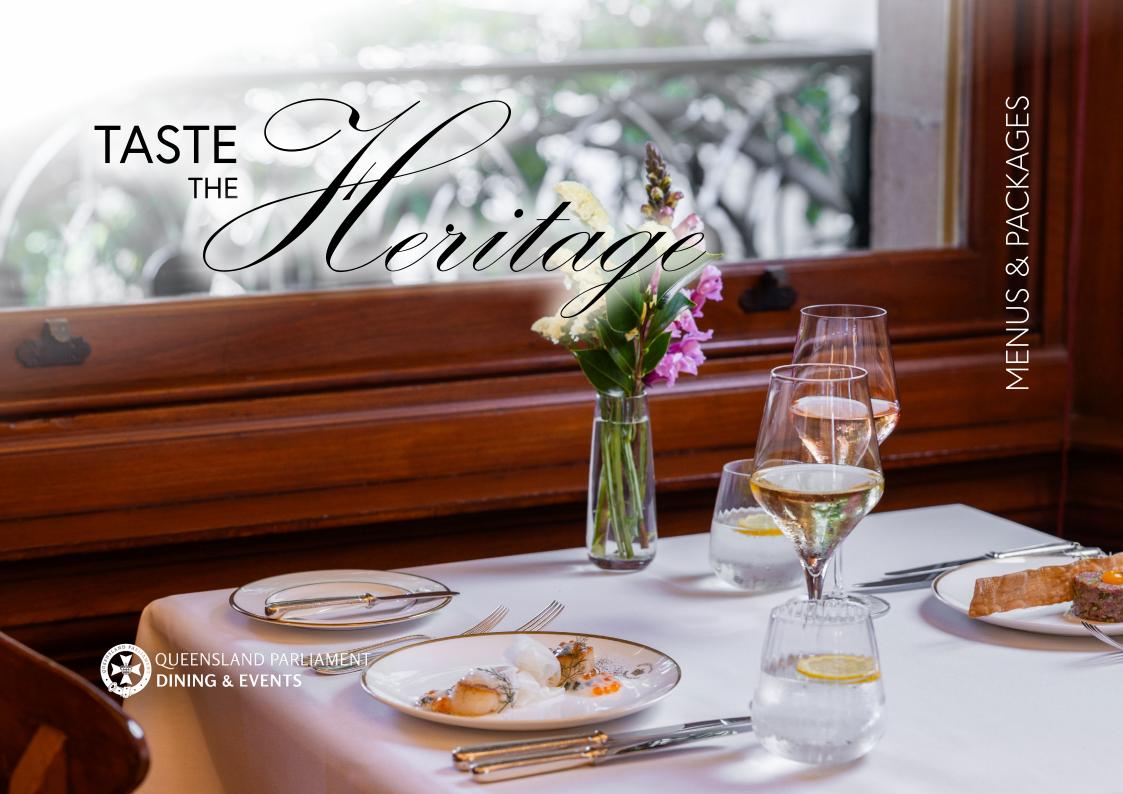

# Chef's Daily Choice

Take the stress out of menu selections! This menu is designed to make your life easier by automatically providing the menu based on the day of the week.

Each daily menu has been designed to offer a variety of flavours and items. Should you wish to customise your menu please choose from the wider selection of morning and afternoon tea and stand up lunch options – prices as marked.



# CHEF'S DAILY CHOICE

### **MONDAY**

Locally brewed coffee and selection of Madura teas on arrival \$5.50pp

# Morning tea, served with tea and coffee \$14pp

Parliamentary assorted cookies V

Bacon and cheese tart

# Working lunch, served with tea, coffee, soft drink and orange juice \$40pp

Onion and parmesan sourdough, double smoked ham, mustard mayo, Swiss cheese, heirloom tomato