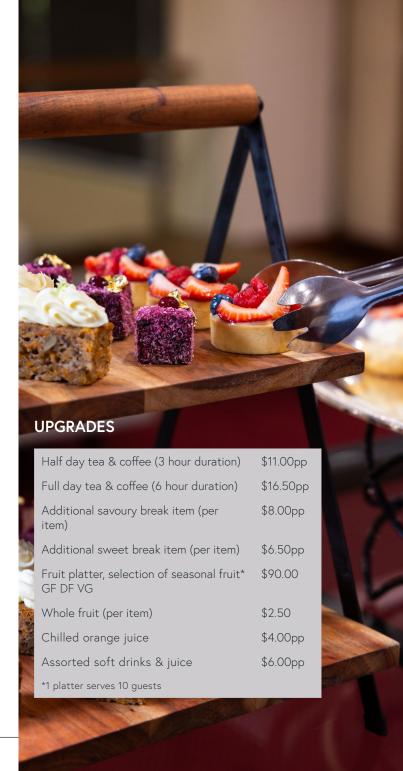

two (2) break items served with freshly brewed coffee and selection of locally sourced Madura teas.

#### **SWEET**

Buttermilk scones, cream w/ house preserves V

Parliamentary melting moments V

Parliamentary assorted cookies V

Granola fruit bars, honey pistachio, dark chocolate GF

Macadamia and white chocolate brownie GF  ${\sf V}$ 

Coconut and dark chocolate lamington GF V

Individual fruit skewers GF DF VG

Carrot and walnut cake, cream cheese icing GF  $\mbox{V}$ 

Orange cake, vanilla syrup, marmalade GF DF V

# **SAVOURY**

Smoked salmon roulade, rocket, cream cheese, caviar

Assorted finger sandwiches

Assorted quiche

Roast beef slider, rocket, horseradish mayo, bush tomato

Pumpkin arancini, cashew cream GF DF VG

Rice paper rolls, coriander, sweet chilli GF DF  ${\it VG}$ 



GF - gluten free

DF - dairy free